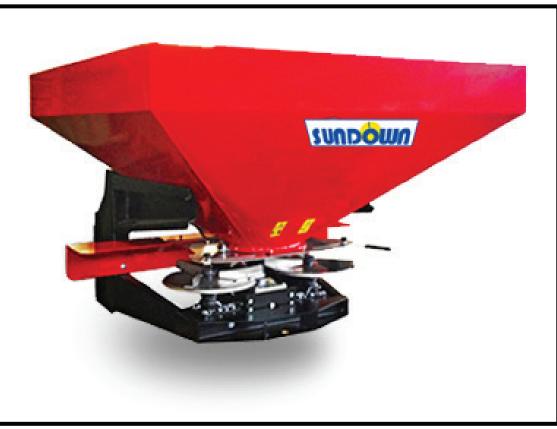

## **SUNDOUN** Double Disc Spreader

## Model RE800

## FEATURES:

Squared hopper spreaders with two discs equipped with three fins. Fins can be set according the spreading specifications. RE is a professional spreader, high precision for wide areas.

**STANDARD EQUIPMENT:** powder coated/stainless steel fins and discs/stainless steel dosing plate and rear shield/hydraulic opening/two-position lower hitch double pins/hopper grid / agitator /PTO shaft with limiter.